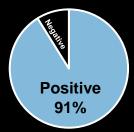

Secondary school attendees

of organisers rated student engagement levels as 'high' or 'very high'.